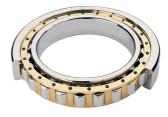

## NU 318 EMA C3-TIMKEN CYLINDRISK RULLELEJE ENRADET MED MESSINGHOLDER

NU

NJ

NUP

NF

Ν

High quality cylindrical roller bearing with machined brass cage from the leading manufacturer TIMKEN. Featuring the TIMKEN EMA design. A premium land-riding cage, unique internal geometries, enhanced surface finishes and a compact design. All this adds up to longer life, improved uptime and reduced maintenance costs.